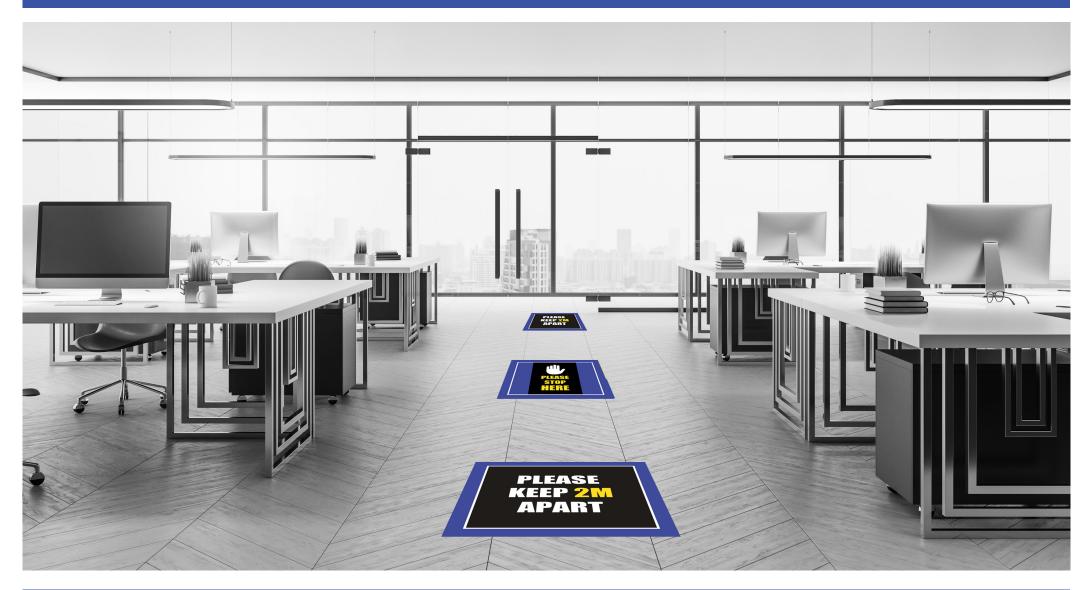

FSS2\_B

FSA2\_B

Anti-slip, social distancing and directional floor stickers to assist with keeping the flow of movement around areas, such as supermarkets moving as quickly as possible. These can be custom made to your industry's requirements.

Custom sizes and designs are available upon request. Available for indoor and outdoor use.