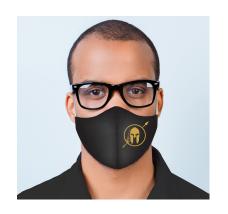

#### **SAFETY PRODUCT GUIDE**

- Vibrant print with accredited inks
- Easily washable
- 100% double ply accredited knitted polyester
- Bespoke designs available

- Elastic fitting straps
- Pocket for optional filter
   (Accommodates N95 PM2.5 air filter from key retailers)
- 50% of profits donated to the NHS

Our custom printed masks are manufactured in the UK using polyester. The fabric is tested and meets the STANDARD 100 by OEKO-TEX product class 2 skin contact and are designed to act purely as additional barriers, preventing some airborne particles whilst also reducing the chance of hand to face contact. They are available for Men, Women and Children.