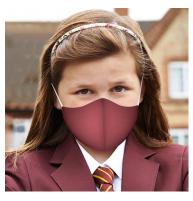

#### **SAFETY PRODUCT GUIDE**

- Vibrant print with accredited inks
- Easily washable
- 100% double ply accredited knitted polyester
- Bespoke designs available

- Elastic fitting straps
- Pocket for optional filter
   (Accommodates N95 PM2.5 air filter from key retailers)
- 50% of profits donated to the NHS

Our custom printed masks are manufactured in the UK using polyester. The fabric is tested and meets the STANDARD 100 by OEKO-TEX product class 2 skin contact and are designed to act purely as additional barriers, preventing some airborne particles whilst also reducing the chance of hand to face contact. They are available for Men, Women and Children.