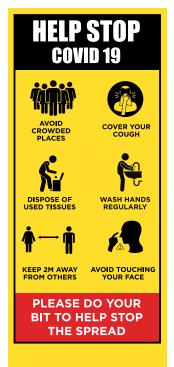

The symptoms of Coronavirus, preventing the spread of Coronavirus and the rules of social distancing, what to do if you start experiencing symptoms and how to self isolate. Finally, we have also included a section on general health and wellbeing.

Size: 85 x 55mm when folded. Can be custom made to your industry's requirements.

PO1\_B

PO2\_B

PO1\_Y

PO5\_Y

PO3\_B

PO4\_B

PO6\_Y