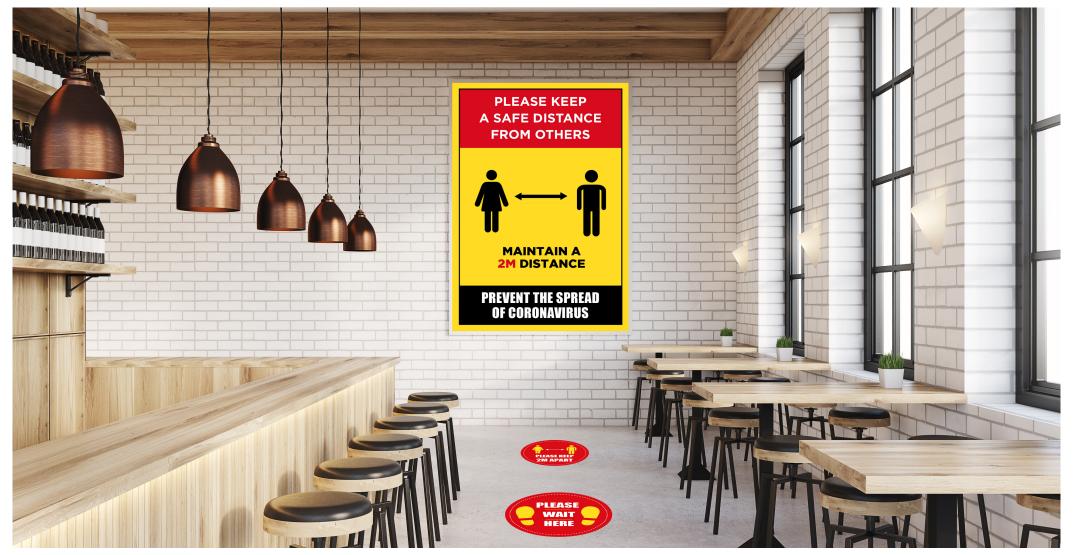

#### **PLEASE STOP HERE**

Please stay at least 2m away from those around you

Whilst the threat of Coronavirus remains ever prevalent, we must remain vigilant and protective of our staff at all costs. Those working on the frontline, need to know they can trust their employers to keep them safe and healthy.

PG

The simplest way to keep all staff and customers safe. An 8 page instructional booklet that easily fits into a wallet. This outlines the simple measures that we can take to keep ourselves and others as safe as possible.

The symptoms of Coronavirus, preventing the spread of Coronavirus and the rules of social distancing, what to do if you start experiencing symptoms and how to self isolate. Finally, we have also included a section on general health and wellbeing.

Size: 85 x 55mm when folded. Can be custom made to your industry's requirements.

PO1\_B

PO2\_B

PO1\_Y

PO5\_Y

PO3\_B

PO4\_B

PO6\_Y