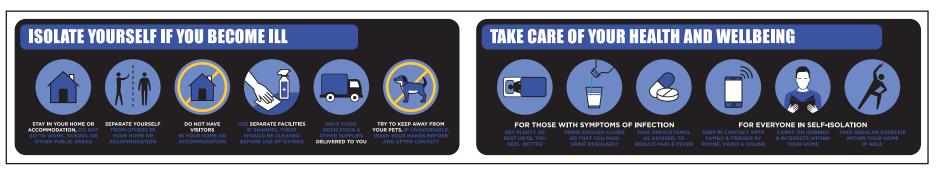

PG

The simplest way to keep all staff and customers safe. An 8 page instructional booklet that easily fits into a wallet. This outlines the simple measures that we can take to keep ourselves and others as safe as possible.

The symptoms of Coronavirus, preventing the spread of Coronavirus and the rules of social distancing, what to do if you start experiencing symptoms and how to self isolate. Finally, we have also included a section on general health and wellbeing.