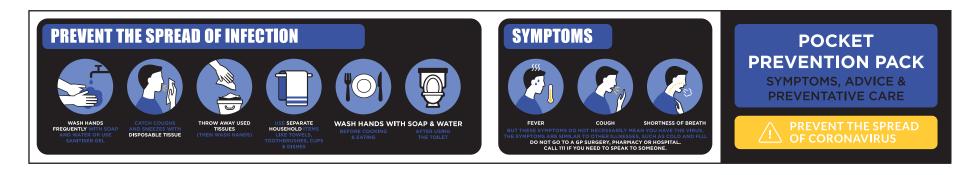

PG

The simplest way to keep all staff and customers safe. An 8 page instructional booklet that easily fits into a wallet. This outlines the simple measures that we can take to keep ourselves and others as safe as possible.

The symptoms of Coronavirus, preventing the spread of Coronavirus and the rules of social distancing, what to do if you start experiencing symptoms and how to self isolate. Finally, we have also included a section on general health and wellbeing.