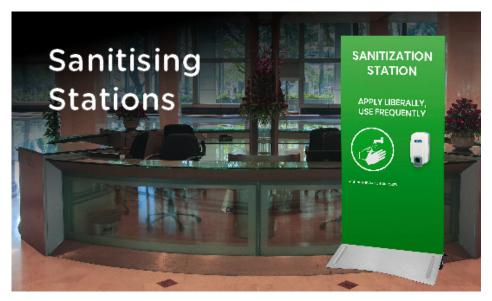

#### **SAFETY PRODUCT GUIDE**

A sturdy metal base designed for holding rigid boards upright with a hand gel dispenser attached to it for a perfect, freestanding sanitising station.

Available 300, 600, 800 & 1000mm widths.