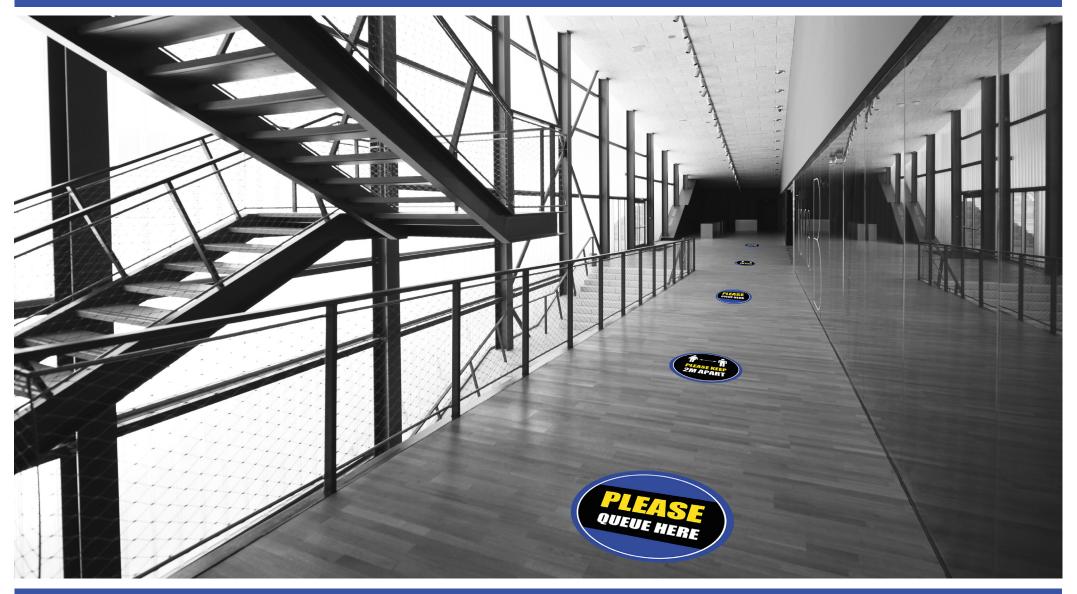

FSS2\_B

FSA2\_B

Anti-slip, social distancing and directional floor stickers to assist with keeping the flow of movement around areas, such as supermarkets moving as quickly as possible. These can be custom made to your industry's requirements.

Custom sizes and designs are available upon request. Available for indoor and outdoor use.