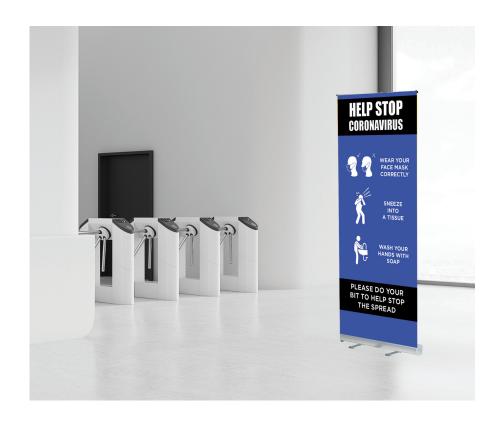

PO7\_Y

Information about hygiene and hand washing is now more important than ever.

Posters displaying information on hand washing and hand sanitisation can be used to direct staff and customers to the nearest places to be able to do this.

Posters should be used in plentiful supply as a constant reminder to staff and customers alike.

Posters for use throughout the workplace are available in sizes ranging from A5 to A0, in a variety of finishes/media. For more information, or to discuss your requirements, please email our safety team at: hello@benez.co.uk

BA1\_Y

BA2 B

BA3\_Y

Information about hygiene and hand washing is now more important than ever. Pull up banners displaying information on hand washing and hand sanitisation can be used to direct staff and customers to the nearest places to be able to do this. Posters and pull up banners should be used in plentiful supply as a constant reminder to staff and customers alike.