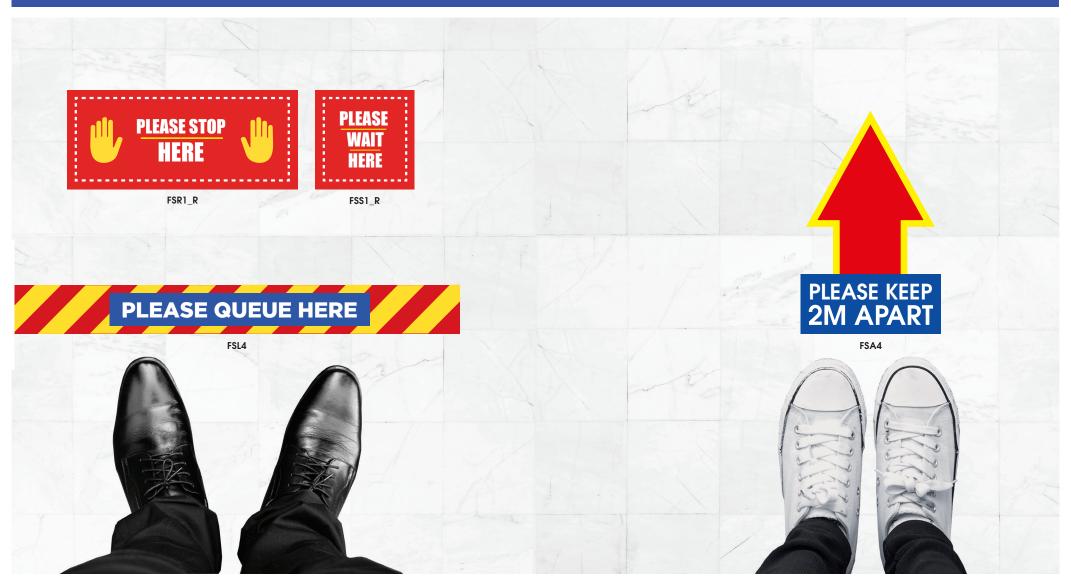

#### **PLEASE STOP HERE**

Please stay at least 2m away from those around you

FSL1 R

FSR1\_R

FSS1\_R

FSA1\_R

FSL2 B

FSR2\_B

FSS2\_B

FSA2\_B

Anti-slip, social distancing and directional floor stickers to assist with keeping the flow of movement around areas, such as supermarkets moving as quickly as possible. These can be custom made to your industry's requirements.

Custom sizes and designs are available upon request. Available for indoor and outdoor use.