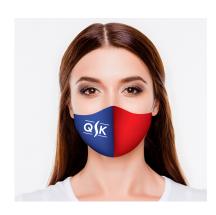

#### **SAFETY PRODUCT GUIDE**

- Vibrant print with accredited inks
- Easily washable
- 100% double ply accredited knitted polyester
- Bespoke designs available

- Elastic fitting straps
- Pocket for optional filter
   (Accommodates N95 PM2.5 air filter from key retailers)
- 50% of profits donated to the NHS

Our custom printed masks are manufactured in the UK using polyester. The fabric is tested and meets the STANDARD 100 by OEKO-TEX product class 2 skin contact and are designed to act purely as additional barriers, preventing some airborne particles whilst also reducing the chance of hand to face contact. They are available for Men, Women and Children.