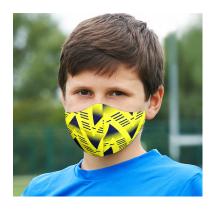

#### **SAFETY PRODUCT GUIDE**

- Vibrant print with accredited inks
- Easily washable
- 100% double ply accredited knitted polyester
- Bespoke designs available

- Elastic fitting straps
- Pocket for optional filter
   (Accommodates N95 PM2.5 air filter from key retailers)
- 50% of profits donated to the NHS

Our custom printed masks are manufactured in the UK using polyester. The fabric is tested and meets the STANDARD 100 by OEKO-TEX product class 2 skin contact and are designed to act purely as additional barriers, preventing some airborne particles whilst also reducing the chance of hand to face contact. They are available for Men, Women and Children.