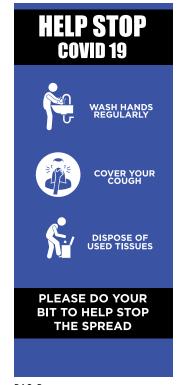

The symptoms of Coronavirus, preventing the spread of Coronavirus and the rules of social distancing, what to do if you start experiencing symptoms and how to self isolate. Finally, we have also included a section on general health and wellbeing.

Size: 85 x 55mm when folded. Can be custom made to your industry's requirements.

PO1\_B

PO2\_B

PO1\_Y

PO5\_Y

PO3\_B

PO4\_B

PO6\_Y