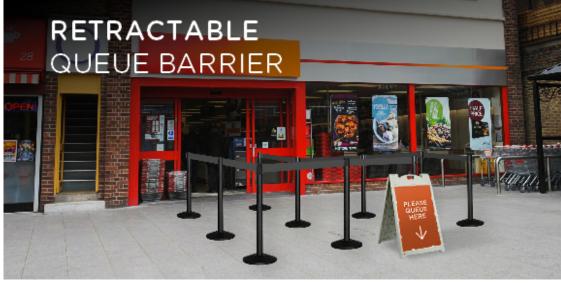

Retractable queue barriers which can be customised into multiple configurations to suit any store of any size.