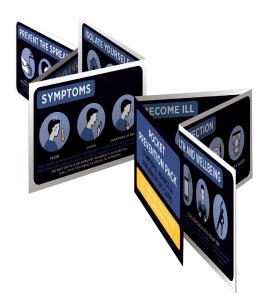

PG

The simplest way to keep all staff and customers safe. An 8 page instructional booklet that easily fits into a wallet. This outlines the simple measures that we can take to keep ourselves and others as safe as possible.

The symptoms of Coronavirus, preventing the spread of Coronavirus and the rules of social distancing, what to do if you start experiencing symptoms and how to self isolate. Finally, we have also included a section on general health and wellbeing.

Size: 85 x 55mm when folded. Can be custom made to your industry's requirements.

PO1\_B

PO2\_B

PO1\_Y

PO5\_Y

PO3\_B

PO4\_B

PO6\_Y