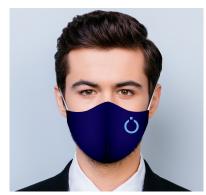

#### **SAFETY PRODUCT GUIDE**

- Vibrant print with accredited inks
- Easily washable
- 100% double ply accredited knitted polyester
- Bespoke designs available

- Elastic fitting straps
- Pocket for optional filter
   (Accommodates N95 PM2.5 air filter from key retailers)
- 50% of profits donated to the NHS

Our custom printed masks are manufactured in the UK using polyester. The fabric is tested and meets the STANDARD 100 by OEKO-TEX product class 2 skin contact and are designed to act purely as additional barriers, preventing some airborne particles whilst also reducing the chance of hand to face contact. They are available for Men, Women and Children.